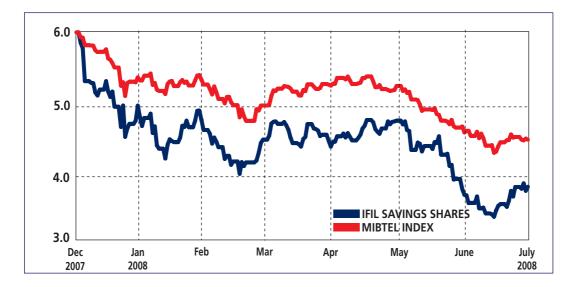

### Performance by IFIL ordinary shares against the Mibtel Index (a)

(a) The line graph is based on stock market data. Mibtel base 100 on IFIL stock.

### Performance by IFIL savings shares against the Mibtel Index (a)

(a) The line graph is based on stock market data. Mibtel base 100 on IFIL stock.