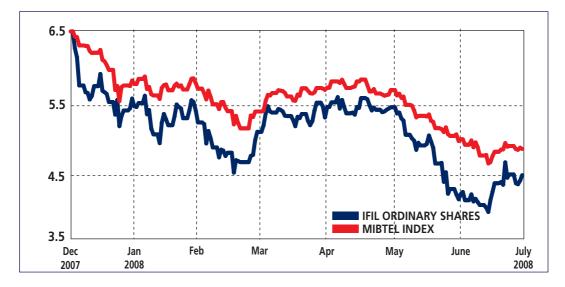

#### Stock market performance

Weak economic activity and inflationary pressures essentially due to higher prices for the major raw materials were the main reasons for the continued negative performance of the markets during the first half of 2008.

In this scenario, IFIL ordinary and savings shares registered negative performance only marginally below the Mibtel Index.

In the period January-July 2008, IFIL's capitalization decreased from  $\in$  6,854 million to  $\in$  4,685 million.

### Performance by IFIL ordinary shares against the Mibtel Index (a)

(a) The line graph is based on stock market data. Mibtel base 100 on IFIL stock.