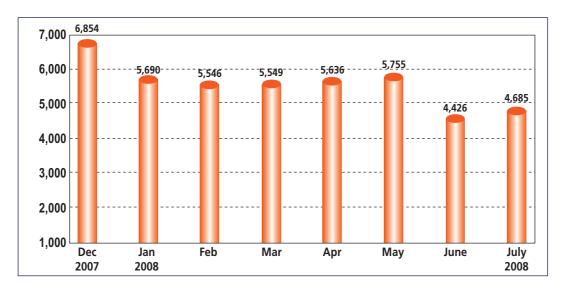

In this scenario, IFIL ordinary and savings shares registered negative performance only marginally below the Mibtel Index.

In the period January-July 2008, IFIL's capitalization decreased from  $\in$  6,854 million to  $\in$  4,685 million.