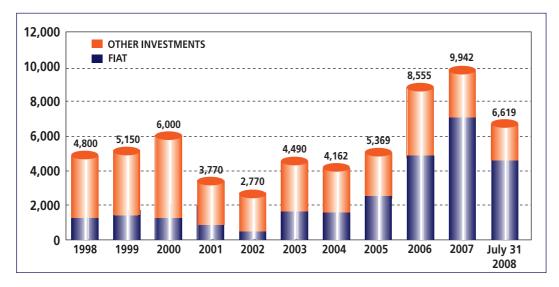

### Net Asset Value

At the end of July 2008, the Net Asset Value is equal to  $\in$  6,952 million and is composed as follows:

| € in millions                                         |       |
|-------------------------------------------------------|-------|
| Current value of the investment portfolio             | 6,619 |
| Consolidated net financial position – Holdings System | 333   |
| Total                                                 | 6,952 |

### Change in the investment portfolio at current values <sup>(a)</sup>

(a) The current value of the investment portfolio is calculated consistently with the change in the accounting representation.