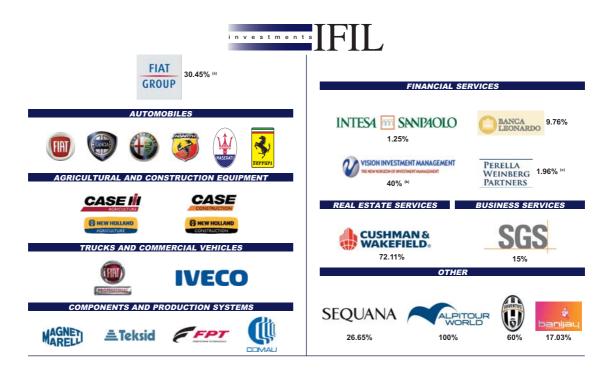

### **IFIL GROUP PROFILE**

**IFIL S.p.A.** is one of Europe's leading investment companies, controlled by the Agnelli family. Founded in 1919, it is headquartered in Turin and listed on the Italian stock exchange. Besides being the majority stockholder of the Fiat Group, IFIL invests in diverse sectors, mainly in Europe, the United States and the two most important emerging markets, India and China. Investment activities are conducted with entrepreneurial vision and solid financial backing. IFIL cooperates on an ongoing basis with the management teams of its holdings, while respecting their right to operate autonomously and with a perspective geared to the medium-/long-term. The major investments of the IFIL Group are indicated below.

**Fiat S.p.A.**, in which IFIL S.p.A. has a holding of more than 30% of ordinary and preferred capital stock, is listed on the Electronic Share Market of the Italian stock exchange (Blue Chip segment). Founded in 1899, the Fiat Group operates in the sectors of automobiles (Fiat, Lancia, Alfa Romeo, Abarth, Ferrari, Maserati and Fiat Light Commercial), agricultural and construction equipment (Case and New Holland), trucks and commercial vehicles, buses and special-purpose vehicles (Iveco, Irisbus, Astra and Magirus), components and production systems (Fiat Powertrain Technologies, Magneti Marelli, Teksid and Comau); it is also active in publishing and communications (La Stampa and Publikompass). Other sectors also offer financial services to the sales networks and the clientele in addition to rental services to customers.

**Cushman & Wakefield (C&W),** in which the subsidiary Ifil Investissements S.A. has a 72.11% stake, is the largest privately held company for real estate services. The C&W Group has its headquarters in New York, where it was founded in 1917, and now has 221 offices and 15,000 employees in 58 countries.

**Sequana S.A.**, in which Ifil Investissements S.A. has a 26.65% stake, is a French company listed on the Euronext market which since 2006 has focused its operations on the paper sector where it operates through:

**Intesa Sanpaolo S.p.A.**, in which IFIL S.p.A. has a 1.25% stake in ordinary capital stock, is listed on the Electronic Share Market of the Italian stock exchange (Blue Chip segment). It is one of the most important banking groups in Europe and is the foremost bank in Italy with an approximate 20% market share on average in all segments of business (retail, corporate and wealth management).

**SGS S.A.**, in which Ifil Investissements S.A. has a 15% stake, is a Swiss company listed on the Virt-x market. Founded in 1878, the company is today the global leader in verification, inspection, control and certification activities with 50,000 employees and a network of more than 1,000 offices and laboratories throughout the world.

**Gruppo Banca Leonardo S.p.A.**, in which Ifil Investissements S.A. has a 9.76% stake, is an independent investment bank offering corporate finance advisory and asset management services.

Alpitour S.p.A., in which IFIL S.p.A. has a 100% stake, is the largest integrated group in the tourist sector in Italy. It operates with 4,000 employees and has more than 2.3 million customers across all areas of the tourism business: Tour Operating (Alpitour, Francorosso, Viaggidea, Villaggi Bravo, Volando and Karambola), Hotels (Alpitour World Hotel & Resorts), Incoming (Jumbo Tours), Aviation (Neos), Distribution (Welcome Travel Group) and Incentive & Eventi (A World of Events).

**Juventus Football Club S.p.A.**, in which IFIL S.p.A. has a 60% stake, is listed on the Electronic Share Market of the Italian stock exchange (Star segment). Founded in 1897, it is one of the most prominent professional soccer teams in the world.

**Vision Investment Management Limited**, founded in 2000, is one of the most important hedge fund managers specialized in Asian markets.

In April 2008, Ifil Investissements S.A. subscribed to 5-year bonds issued by Perfect Vision with a mandatory conversion into shares at maturity which will give Ifil Investissements a 40% stake in Vision Investment Management.

**Banijay Holding S.A.S.**, in which Ifil Investissements S.A. holds a 17.17% stake with voting rights, is headquartered in Paris. The company is a new player in European TV production with a strategy aimed at rapid external growth through the acquisition of companies specialized in the production of TV formats and content for distribution via TV, Internet and mobile phones.

The following chart is updated to the end of August 2008 and presents the main business segments in which the IFIL Group holds investments. Percentage holdings refer to ordinary capital stock.

(a) IFIL also holds 30.09% of Fiat preferred capital stock.