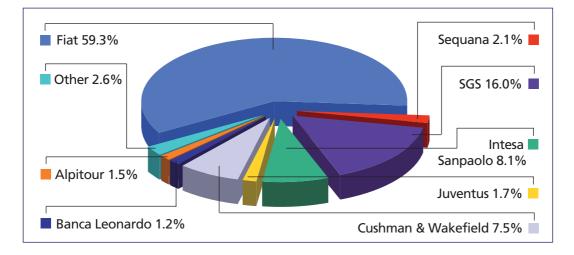

### Investment portfolio at current values

### 8. Comparison between carrying amounts and market prices of listed investments and other financial assets

Details are as follows:

|                               | Market                         |               |              |               |               | orice at      |                 |
|-------------------------------|--------------------------------|---------------|--------------|---------------|---------------|---------------|-----------------|
|                               | –<br>Number of Carrying amount |               | June 3       | 30, 2008      | July 31, 2008 |               |                 |
|                               | shares held                    | Per share (€) | Total (€ mI) | Per share (€) | Total (€ mI)  | Per share (€) | Total (€ mI)    |
| Investments                   |                                |               |              |               |               |               |                 |
| Fiat Group                    |                                |               |              |               |               |               |                 |
| - ordinary shares             | 332,587,447                    | 8.90          | 2,961.6      | 10.39         | 3,454.9       | 11.09         | 3,690.1         |
| - preferred shares            | 31,082,500                     | 8.90          | 276.8        | 7.40          | 229.9         | 7.65          | 237.8           |
|                               |                                |               | 3,238.4      |               | 3,684.8       |               | 3,927.9         |
| Sequana Group                 | 13,203,139                     | 25.29         | 333.9        | 12.20         | 161.1         | 10.43         | 137.7           |
| Juventus Football Club S.p.A. | 120,934,166                    | 0.47          | 57.2         | 0.93          | 111.9         | 0.92          | 111.2           |
| Other financial assets        |                                |               |              |               |               |               |                 |
| Intesa Sanpaolo S.p.A.        | 289,916,165                    | 3.61          | 1,045.1      | 3.61          | 1,045.1       | 3.64          | <b>539.0</b> (a |
| SGS S.A.                      | 1,173,400                      | 910.56        | 1,068.5      | 910.56        | 1,068.5       | 904.98        | 1,061.9         |
| Ocean Club Méditerranée bonds | 76,614                         | 66.57         | 5.1          | 67.01         | 5.1           | 64.51         | 4.9             |
| Total                         |                                |               | 5,748.2      |               | 6,076.5       |               | 5,782.6         |