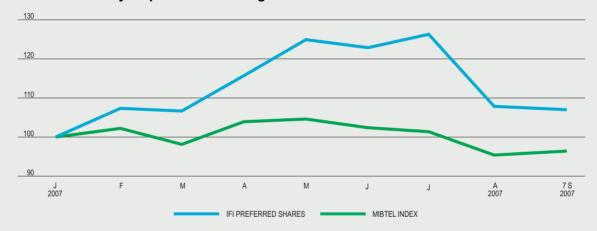

### Stock market performance

IFI preferred stock reached a price of € 29.6 at the end of June 2007, with the first half of 2007 continuing the upward ascent which had characterized 2006.

The 29.7% gain in the first six months of 2007 was generally backed by the favorable performance of IFIL stock and analysts' advice.

In relative terms, IFI preferred stock noticeably outperformed the MIBTEL Index in the first half of 2007.

| IFI preferred shares - Market information                  | 2007 <sup>(a)</sup> | 2006    | 2005   | 2004   |
|------------------------------------------------------------|---------------------|---------|--------|--------|
| Market price per preferred share (€)                       |                     |         |        |        |
| - period-end                                               | 25.04               | 22.930  | 13.867 | 10.431 |
| - high                                                     | 31.380              | 23.250  | 14.525 | 10.431 |
| -low                                                       | 22.860              | 13.966  | 10.562 | 6.235  |
| Trading volumes during the period (millions)               | 42.5                | 62.9    | 41.5   | 67.7   |
| Value of trading volumes during the period (€ in millions) | 1,143.1             | 1,161.0 | 500.9  | 556.8  |

# Performance by IFI preferred stock against the Mibtel Index (a)

(a) The line graph is based on the average monthly market prices.