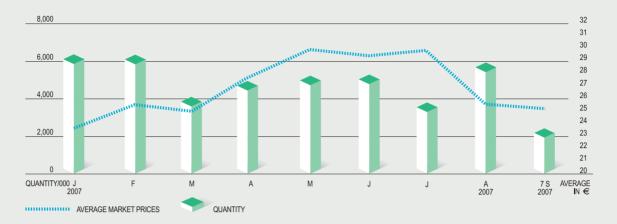

### Stock market performance

IFI preferred stock reached a price of € 29.6 at the end of June 2007, with the first half of 2007 continuing the upward ascent which had characterized 2006.

The 29.7% gain in the first six months of 2007 was generally backed by the favorable performance of IFIL stock and analysts' advice.

In relative terms, IFI preferred stock noticeably outperformed the MIBTEL Index in the first half of 2007.

| IFI preferred shares - Market information                  | 2007 <sup>(a)</sup> | 2006    | 2005   | 2004   |
|------------------------------------------------------------|---------------------|---------|--------|--------|
| Market price per preferred share (€)                       |                     |         |        |        |
| - period-end                                               | 25.04               | 22.930  | 13.867 | 10.431 |
| - high                                                     | 31.380              | 23.250  | 14.525 | 10.431 |
| -low                                                       | 22.860              | 13.966  | 10.562 | 6.235  |
| Trading volumes during the period (millions)               | 42.5                | 62.9    | 41.5   | 67.7   |
| Value of trading volumes during the period (€ in millions) | 1,143.1             | 1,161.0 | 500.9  | 556.8  |

# IFI preferred stock - Average market prices and volumes traded

# Performance by IFI preferred stock against the Mibtel Index (a)

(a) The line graph is based on the average monthly market prices.