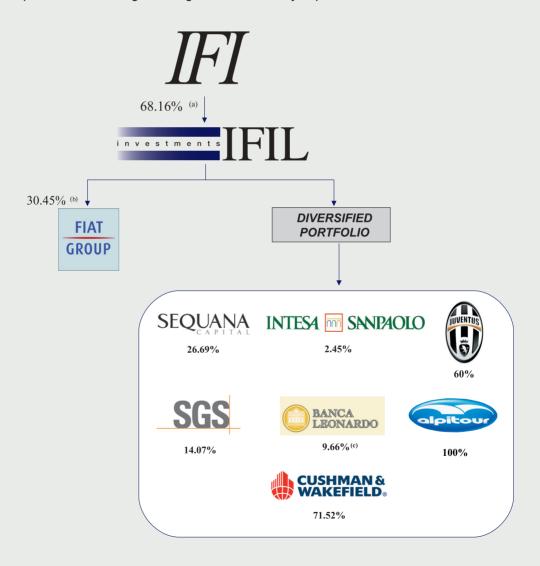

The following chart is updated to September 7, 2007 and presents the simplified structure of the investment portfolio. Percentage holdings refer to ordinary capital stock.

<sup>(</sup>a) IFI also holds 4.99% of IFIL savings capital stock. Giovanni Agnelli e C. S.a.p.az. also holds 3% of IFIL ordinary capital stock.

<sup>(</sup>b) IFIL also holds 30.09% of Fiat preferred capital stock.

<sup>(</sup>c) Fully diluted.

### Increase of the investment in IFIL

During the first half of 2007, IFI S.p.A. purchased on the market 21,986,000 IFIL S.p.A. ordinary shares (2.12% of the class of stock) for an investment of € 156.5 million.

At June 30, 2007 IFI S.p.A. held 697,186,000 IFIL ordinary shares, equal to 67.13% of the class of stock, and 1,866,420 IFIL savings shares, equal to 4.99% of the class of stock.

During the period July 1 – September 7, 2007, IFI S.p.A. purchased on the market another 10,737,000 IFIL ordinary shares (1.03% of the class of stock) for an investment of € 79.2 million. IFI S.p.A. currently holds 707,923,000 IFIL ordinary shares, equal to 68.16% of the class of stock and 1,866,420 IFIL savings shares, equal to 4.99% of the class of stock. The investment represents 65.79% of IFIL capital stock.