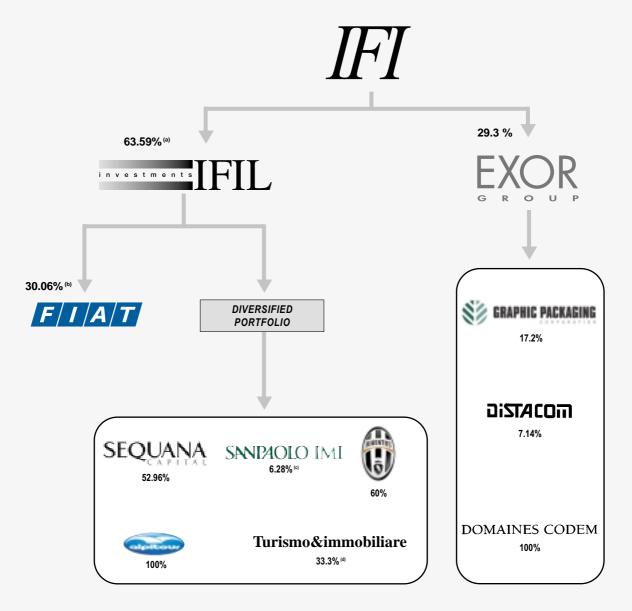

### THE INVESTMENT PORTFOLIO

**IFI – Istituto Finanziario Industriale S.p.A.**, is the controlling financial holding company of the Group headed by Giovanni Agnelli e C. S.a.p.az. The Company's assets are represented by investments in IFIL Investments S.p.A., equal to 63.59% of ordinary capital stock, and in Exor Group, equal to 29.3% of ordinary capital stock.

**IFIL Investments S.p.A.** (IFIL) is the investment company of the Group commanding two distinctive areas of operations: the active management of the controlling investment in Fiat and the dynamic management of the other holdings.

**Fiat,** in which IFIL has a holding of more than 30% of ordinary and preferred capital stock, operates in the national and international automotive market as a manufacturer and distributor of automobiles (Fiat Auto, Ferrari and Maserati), agricultural and construction equipment (CNH Global), commercial vehicles (Iveco), automotive components for these vehicles and the supply of related services (Magneti Marelli, Comau and Teksid), as well as publishing and communications (Itedi) and services for corporations (Business Solutions).

The other holdings which comprise the dynamically managed diversified portfolio are listed below.

**Sequana Capital** (52.96% holding) - ex-Worms & Cie - is a French-listed holding company with a portfolio comprising the following major investments:

- ArjoWiggins (100% holding), the world leader in the manufacture of high value-added paper products and, in Europe, leader in the manufacture of carbonless paper (ArjoWiggins absorbed Carbonless Europe as from January 1, 2004);
- Antalis (100% holding), the leading European group in the distribution of paper products for printing and writing;
- SGS (23.8% holding), a company listed on the Swiss stock exchange and leader in the verification, inspection and certification of product and service quality;

**SANPAOLO IMI** (6.28% holding of ordinary capital stock by IFIL) is a leading national banking group with over 3,000 branches throughout Italy;

Alpitour (100% holding) is the leading group in the tourist sector in Italy;

**Juventus Football Club** (60% holding by IFIL) is a company with more than one hundred years of history and an enviable record gained at various national and international sports events;

**Turismo&Immobiliare** (33.3% holding by IFIL) is a company with a 49% stake in Italia Turismo (ex-Sviluppo Italia Turismo), the largest Italian real estate company for tourist and hotel properties with important investments in Apulia, Calabria, Basilicata, Sicily and Sardinia.

**Exor Group** is a Luxembourg holding company; its principal investments are the 17.2% stake in Graphic Packaging Corporation (a U.S.A. listed company in the packaging sector), the 100% holding in Domaines Codem (a French wine company) and the 7.14% stake in Distacom (a company headquartered in Hong Kong operating in the telecommunications sector).

2

The following chart is updated to September 29, 2005, and presents the simplified structure of the investment portfolio. Percentage holdings refer to ordinary capital stock:

3

- (a) IFI also holds 4.99% of savings capital stock.
  (b) IFIL also holds 30.09% of preferred capital stock.
  (c) Equal to 4.98% of capital stock.