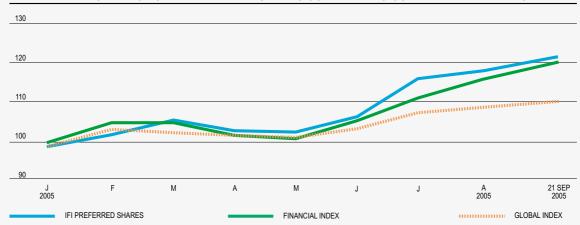

### Stock performance

The bullish trend of IFI preferred stock that began in 2004 continued into the first half of 2005. The stock gained 12.6% during the period, supported by the favorable trend in the market prices of the stock of the subsidiary IFIL and recommendations by analysts.

In relative terms, the increase in the price of IFI preferred stock during the year basically mirrored the gain registered by the Financial Index. Both grew more than the Global Index, with a wider gap in the months following the close of the first six-month period.

### PERFORMANCE OF IFI PREFERRED SHARES COMPARED TO COMIT MARKET INDEXES

<u>5</u>