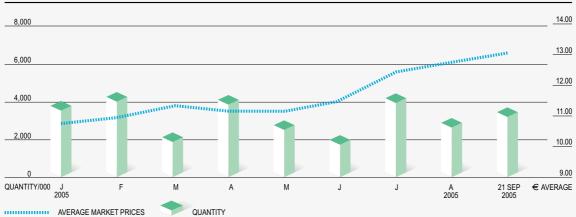

### Stock performance

The bullish trend of IFI preferred stock that began in 2004 continued into the first half of 2005. The stock gained 12.6% during the period, supported by the favorable trend in the market prices of the stock of the subsidiary IFIL and recommendations by analysts.

In relative terms, the increase in the price of IFI preferred stock during the year basically mirrored the gain registered by the Financial Index. Both grew more than the Global Index, with a wider gap in the months following the close of the first six-month period.

### IFI PREFERRED SHARES - AVERAGE MARKET PRICES IN € - QUANTITIES TRADED

### MARKET INFORMATION

|                                                                 | <b>2005</b> (a) | 2004   | 2003  | 2002   |
|-----------------------------------------------------------------|-----------------|--------|-------|--------|
| Market price per preferred share (€)                            |                 |        |       |        |
| . period-end                                                    | 13,03           | 10,431 | 6,708 | 7,951  |
| . high                                                          | 13,356          | 10,431 | 9,466 | 21,451 |
| . low                                                           | 10,562          | 6,235  | 5,003 | 7,762  |
| Trading volumes during the period - preferred shares (millions) | 30,1            | 67,7   | 60,9  | 14,9   |
| Value of trading volumes during the period                      |                 |        |       |        |
| - preferred shares (€ in millions)                              | 355,9           | 556,8  | 383,8 | 269    |

<sup>(</sup>a) From January 1 to September 21, 2005.

The 2003 and 2002 market prices have been adjusted to take into account the capital stock increase in July 2003.