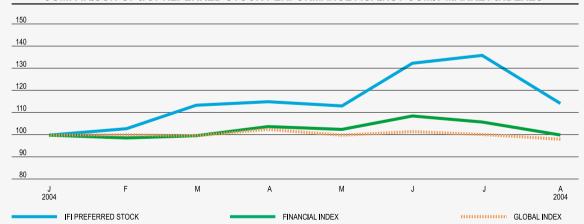

#### Stock performance

IFI preferred stock entered a bullish stage beginning January 2004 which culminated in June when the market price reached a maximum of approx. € 9, then leveled off at around € 8.

On the whole, the performance of IFI preferred stock displayed a 33.9% gain against a 7.5% increase by the Global Index.

#### **Market information**

|                                                        | 2004<br>(January/August) | 2003 | 2002  | 2001  |
|--------------------------------------------------------|--------------------------|------|-------|-------|
| Market price per preferred share (€):                  |                          |      |       |       |
| . period-end                                           | 7.98                     | 6.71 | 7.95  | 20.28 |
| . high                                                 | 8.98                     | 9.47 | 21.45 | 33.11 |
| . low                                                  | 6.24                     | 5.00 | 7.76  | 18.63 |
| Quantities traded during the year (millions of shares) | 50                       | 61   | 15    | 20    |
| Equivalent annual volumes traded on                    |                          |      |       |       |
| stock market (€ in millions)                           | 389                      | 384  | 269   | 610   |