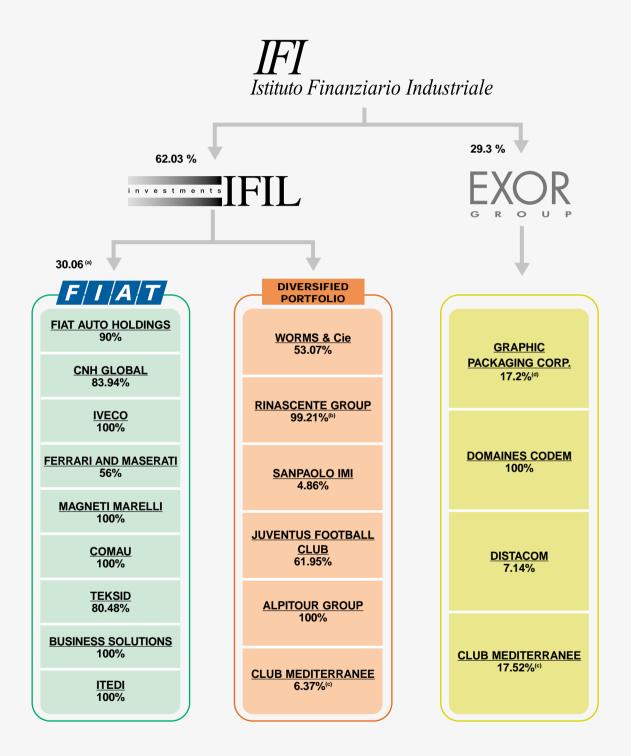

#### THE INVESTMENT PORTFOLIO

**IFI – Istituto Finanziario Industriale S.p.A.** is the controlling financial holding company of the Group led by Giovanni Agnelli e C. S.a.p.az. The Company's assets are represented by investments in IFIL Investments S.p.A. (the new name taken by IFIL – Finanziaria di Partecipazioni S.p.A.), equal to 62.03% of ordinary capital stock, and in Exor Group, equal to 29.3% of capital stock.

**IFIL Investments** is the operating holding company of the Group commanding two distinctive areas of operations: the active management of the controlling investment in Fiat and the dynamic management of the other holdings.

**Fiat** controlled with a holding of more than 30% of ordinary and preferred capital stock, operates in the national and international automotive market as a manufacturer and distributor of automobiles (Fiat Auto, Ferrari and Maserati), agricultural and construction equipment (CNH Global), commercial vehicles (Iveco), automotive components for these vehicles (Magneti Marelli) and the supply of related services, as well as publishing and communications (Itedi) and services for corporations (Business Solutions).

The other holdings which comprise the dynamically managed diversified portfolio are listed below.

**Worms & Cie** (53.07% holding) is a French-listed holding company with a portfolio comprising the following major investments:

- ArjoWiggins (100% holding), the world leader in the manufacture of high value-added paper products and, in Europe, leader in the manufacture of carbonless paper (Carbonless Europe was absorbed by ArjoWiggins as from January 1, 2004);
- Antalis (100% holding), the leading European group in the distribution of paper products for printing and writing;
- Permal Group (100% holding), one of the leaders in the management of investment funds;
- SGS (23.8% holding), a company listed on the Swiss stock exchange and leader in the verification, inspection and certification of product and service quality;

La Rinascente (jointly controlled with the Auchan Group, through Eurofind, which holds more than 99% of the ordinary capital stock) is one of the largest Italian retailers operating throughout Italy with roughly 1,850 points of sale (direct, affiliates and associates) and over 31,000 employees;

**SANPAOLO IMI** (4.86% holding by IFIL in ordinary capital stock) is a leading national banking group with over 3,000 branches throughout Italy;

**Alpitour** (100% holding) is the leading group in Italian tourism:

**Juventus Football Club** (61.95% holding by IFIL) is a company with more than one hundred years of history and an enviable record gained at various national and international sports events.

**Exor Group** is a Luxembourg holding company; its principal investments are the 17.2% stake in Graphic Packaging Corporation (a U.S.A. company in the packaging sector that emerged in 2003 from the Riverwood and Graphic Packaging merger, listed on the New York stock exchange), the 100% holding in Domaines Codem (a French wine company) and the 7.14% stake in Distacom (a company headquartered in Hong Kong operating in the telecommunications sector).

2

The following chart is updated to the end of August 2004 and presents the simplified structure of the investment portfolio. Percentage holdings refer to ordinary capital stock.

- (a) IFIL also holds 30.09% of preferred capital stock.
- (b) Control is exercised jointly with the Auchan Group through Eurofind (50% IFIL and 50% Auchan).
- (c) Sale agreement for this company is in place with the Accor Group.
- (d) Company that emerged from the Riverwood and Graphic Packing merger.