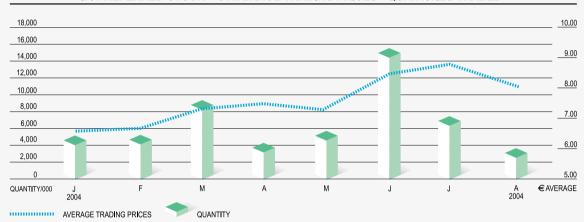

#### Stock performance

IFI preferred stock entered a bullish stage beginning January 2004 which culminated in June when the market price reached a maximum of approx. € 9, then leveled off at around € 8.

On the whole, the performance of IFI preferred stock displayed a 33.9% gain against a 7.5% increase by the Global Index.

#### **Market information**

|                                                        | 2004<br>(January/August) | 2003 | 2002  | 2001  |
|--------------------------------------------------------|--------------------------|------|-------|-------|
| Market price per preferred share (€):                  |                          |      |       |       |
| . period-end                                           | 7.98                     | 6.71 | 7.95  | 20.28 |
| . high                                                 | 8.98                     | 9.47 | 21.45 | 33.11 |
| . low                                                  | 6.24                     | 5.00 | 7.76  | 18.63 |
| Quantities traded during the year (millions of shares) | 50                       | 61   | 15    | 20    |
| Equivalent annual volumes traded on                    |                          |      |       |       |
| stock market (€ in millions)                           | 389                      | 384  | 269   | 610   |