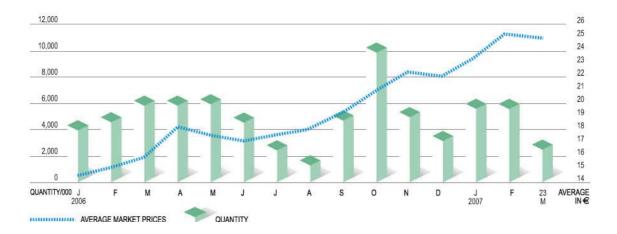

## Stock market performance

In 2006, the rise in IFI's preferred stock price, which was a feature of the previous year, continued and reached a price of €22.9 by the end of the year.

On the whole, in 2006, performance was positive and the stock gained 64.8% versus 23.6% by the MIBTEL Index.

## IFI preferred stock – Average market prices and volumes traded

## Performance by IFI preferred stock against the Mibtel Index<sup>(a)</sup>

(a) The line graph is based on the average monthly market prices.

| IFI preferred shares – Market information                | 2007 <sup>(a)</sup> | 2006    | 2005   | 2004   |
|----------------------------------------------------------|---------------------|---------|--------|--------|
| Market price per preferred share (€)                     |                     |         |        |        |
| - year-end                                               | 26.630              | 22.930  | 13.867 | 10.431 |
| - maximum                                                | 26.630              | 23.250  | 14.525 | 10.431 |
| - minimum                                                | 22.860              | 13.966  | 10.562 | 6.235  |
| Trading volumes during the year (millions)               | 15.4                | 62.9    | 41.5   | 67.7   |
| Value of trading volumes during the year (€ in millions) | 383.3               | 1,161.0 | 500.9  | 556.8  |