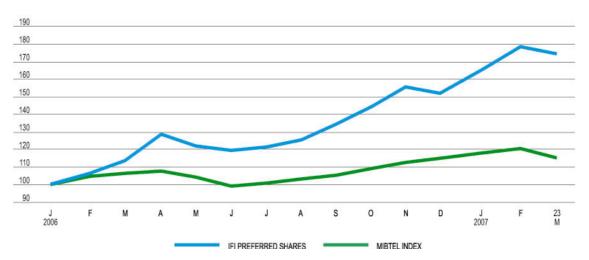

## Stock market performance

In 2006, the rise in IFI's preferred stock price, which was a feature of the previous year, continued and reached a price of €22.9 by the end of the year.

On the whole, in 2006, performance was positive and the stock gained 64.8% versus 23.6% by the MIBTEL Index.

## IFI preferred stock – Average market prices and volumes traded

## Performance by IFI preferred stock against the Mibtel Index<sup>(a)</sup>

(a) The line graph is based on the average monthly market prices.

| IFI preferred shares – Market information                | 2007 <sup>(a)</sup> | 2006    | 2005   | 2004   |
|----------------------------------------------------------|---------------------|---------|--------|--------|
| Market price per preferred share (€)                     |                     |         |        |        |
| - year-end                                               | 26.630              | 22.930  | 13.867 | 10.431 |
| - maximum                                                | 26.630              | 23.250  | 14.525 | 10.431 |
| - minimum                                                | 22.860              | 13.966  | 10.562 | 6.235  |
| Trading volumes during the year (millions)               | 15.4                | 62.9    | 41.5   | 67.7   |
| Value of trading volumes during the year (€ in millions) | 383.3               | 1,161.0 | 500.9  | 556.8  |