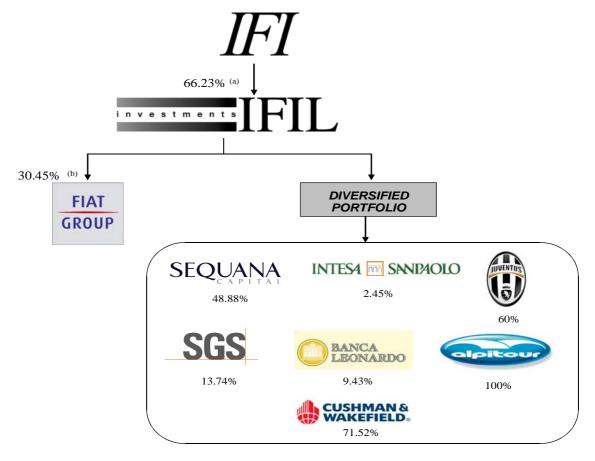

The company's assets are represented by the controlling investment in IFIL Investments S.p.A., equal to 66.23% of ordinary capital stock.

**IFIL Investments S.p.A.** (abbreviated in **IFIL S.p.A.**), listed on the Electronic Share Market of the Italian stock exchange (Blue Chip segment), in which Giovanni Agnelli e C. S.a.p.az. also holds 3% of ordinary capital stock directly, is the investment company of the Group. It commands two distinctive areas of operations: the active management of the investment in Fiat S.p.A. and the dynamic management of the other holdings.

**Fiat S.p.A.**, in which IFIL S.p.A. has a holding of more than 30% of ordinary and preferred capital stock, is listed on the Electronic Share Market of the Italian stock exchange (Blue Chip segment). Founded in 1899, for more than a century the Fiat Group has been operating in the automotive field, designing, manufacturing and selling automobiles (Fiat, Lancia, Alfa Romeo, Ferrari, Maserati and Fiat Light Commercial), agricultural and construction equipment (Case and New Holland), trucks and commercial vehicles, buses and special-purpose vehicles (Iveco, Irisbus, Astra and Magirus), components and production systems (Fiat Powertrain Technologies, Magneti Marelli, Teksid and Comau); it is also active in publishing and communications (Itedi). Other sectors also offer financial services to the sales networks and clientele in addition to rental services to customers.

The other holdings which comprise the dynamically managed diversified portfolio are listed below.

**Sequana Capital S.A.** (48.88% holding by the subsidiary Ifil Investissements S.A.) is a French company listed on the Euronext market which in 2006 decided to focus its operations on the paper sector where it operates through:

- Arjowiggins S.A. (100% holding), the world leader in the manufacture of high value-added paper products and, in Europe, leader in the manufacture of carbonless paper;
- Antalis S.A. (100% holding), the leading European group in the distribution of paper products for printing and writing.

**SGS S.A.** (13.74% holding by Ifil Investissements S.A.) is a Swiss company listed on the Virt-x market. Founded in 1878, the company is today the global leader in verification, inspection, control and certification activities with 48,000 employees and a network of more than 1,000 offices and laboratories throughout the world.

Intesa Sanpaolo S.p.A. (2.45% holding of ordinary capital stock by IFIL S.p.A.) is listed on the Electronic Share Market of the Italian stock exchange (Blue Chip segment). It is one of the most important banking groups in Europe and is the foremost bank in Italy with a market share of 20% on average in all segments of business (retail, corporate and wealth management). With its network of 5,500 branches, the group offers its services to 12 million customers. It also operates in 13 Central-East European countries and in the Mediterranean basin with 1,650 branches and 7.7 million customers in the retail and commercial banking sectors. It also has an international network specialized in corporate customer support covering 35 nations including the United States, Russia, China and India.

**Gruppo Banca Leonardo S.p.A.** (9.43% holding by Ifil Investissements S.A.) is an independent investment bank offering corporate finance advisory and asset management services, in addition to private equity services, under a joint venture with a leading European group.

**Alpitour S.p.A.** (100% holding by IFIL S.p.A.) is the leading group in the tourist sector in Italy. It operates with a vast range of integrated services (tour operating, hotel, aviation, distribution, incoming and Incentive e Grandi Eventi). In 2006, the Alpitour Group managed the accommodations of the Olympic Family at Turin Winter Olympics 2006.

**Juventus Football Club S.p.A.** (60% holding by IFIL S.p.A.) is listed on the Electronic Share Market of the Italian stock exchange (Star segment). Founded in 1897, it is one of the most important professional soccer teams in the world and boasts the largest number of fans in Italy and the highest number of total sports victories of all the Italian soccer teams, in both national and international competition.

At the end of March 2007, Ifil Investissements purchased control (71.52%) of the **Cushman & Wakefield (C&W) Group** which is the largest private company for real estate services. The C&W Group has its headquarters in New York, where it was founded in 1917, and now has 197 offices and 11,500 employees in 55 countries.

The following chart is updated to the end of March 2007 and presents the simplified structure of the investment portfolio. Percentage holdings refer to ordinary capital stock.

- (a) IFI also holds 4.99% of IFIL savings capital stock. Giovanni Agnelli e C. S.a.p.az. also holds 3% of IFIL ordinary capital stock.
- (b) IFIL also holds 30.09% of Fiat preferred capital stock.