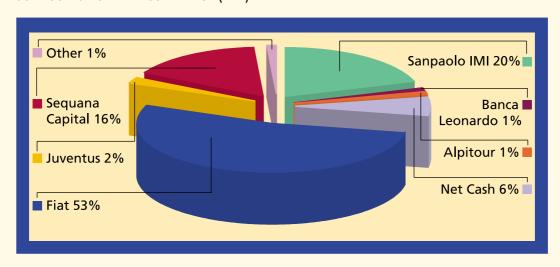

The following charts show the composition of the Net Asset Value (NAV) at current values and the change in the current value of the investment portfolio over the last 10 years.

### **NET ASSET VALUE**

At September 2006, the net asset value is equal to € 7,534 million and is composed as follows:

| € in millions                             |       |
|-------------------------------------------|-------|
| Current value of the investment portfolio | 7,095 |
| Net cash                                  | 439   |
| Total                                     | 7,534 |

### **COMPOSITION OF NET ASSET VALUE (NAV)**