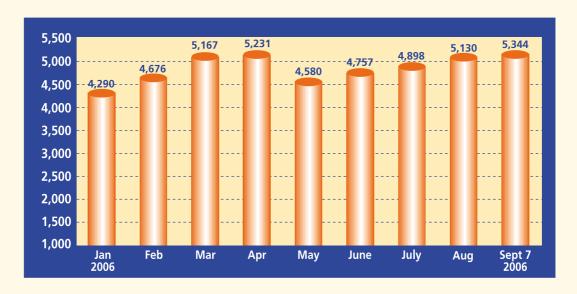

### PERFORMANCE BY IFIL SAVINGS SHARES COMPARED TO THE MIBTEL INDEX (a)

IFIL ordinary and savings shares performance is reflected in the market capitalization which grew from  $\notin$  4,290 million (January 2006) to  $\notin$  5,344 million as at September 7, 2006.

### **CAPITALIZATION DURING 2006 (€ in millions)**

Trading volumes at September 7,2006 are still high and the value of volumes recorded a further benefit from the gains in IFIL share prices.

Once again, IFIL ordinary shares are listed on the MIDEX Index of mid-cap companies.