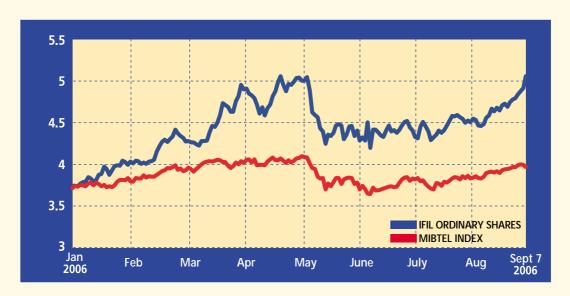

### Stock performance

Performance by IFIL ordinary shares during the first nine months of 2006 was positive and consistently above that of the Mibtel Index. Overall, IFIL ordinary shares gained 24.61% during the first six months of 2006 (including dividends paid-out) against a positive 6.7% performance by the Mibtel Index.

### PERFORMANCE BY IFIL ORDINARY SHARES COMPARED TO THE MIBTEL INDEX (a)

IFIL savings shares also outperformed the Mibtel Index in the first half of the year, gaining 12% (including dividends paid out).