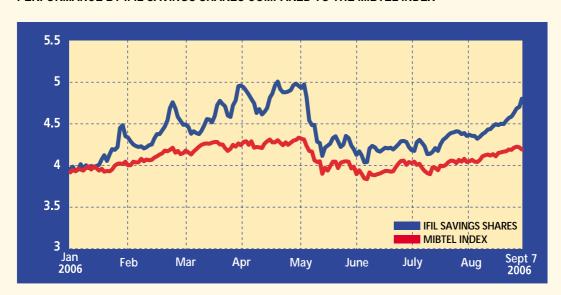

### PERFORMANCE BY IFIL SAVINGS SHARES COMPARED TO THE MIBTEL INDEX (a)

IFIL ordinary and savings shares performance is reflected in the market capitalization which grew from  $\notin$  4,290 million (January 2006) to  $\notin$  5,344 million as at September 7, 2006.