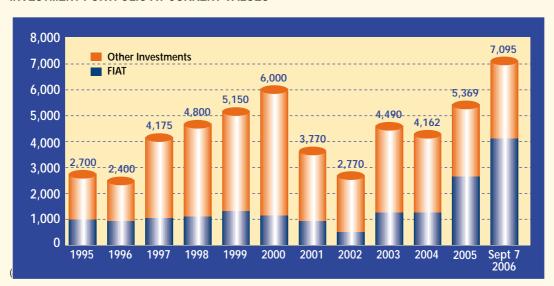

The following charts show the composition of the Net Asset Value (NAV) at current values and the change in the current value of the investment portfolio over the last 10 years.

### **INVESTMENT PORTFOLIO AT CURRENT VALUES (a)**