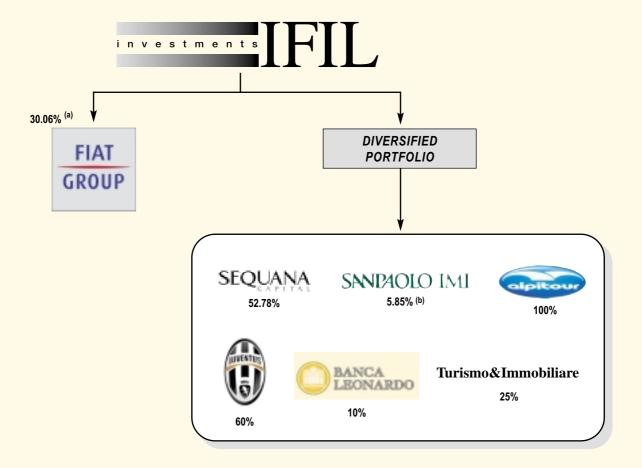

### THE INVESTMENT PORTFOLIO

IFIL Investments S.p.A. is the investment company of the Group headed by Giovanni Agnelli e C. S.a.p.az. (through IFI – Istituto Finanziario Industriale S.p.A. which holds approximately 65% of its ordinary capital stock). It commands two distinctive areas of operations: the active management of the investment in Fiat and the dynamic management of the other holdings.

**Fiat,** in which IFIL has a holding of more than 30% of ordinary and preferred capital stock, operates in the national and international automotive market as a manufacturer and distributor of automobiles (Fiat, Lancia, Alfa Romeo, Ferrari and Maserati), agricultural and construction equipment (CNH Global), trucks and commercial vehicles (Iveco), automotive components and production systems (Fiat Powertrain Technologies, Magneti Marelli, Teksid and Comau), as well as publishing and communications (Itedi) and services (Business Solutions).

The other holdings which comprise the dynamically managed diversified portfolio are listed below.

**Sequana Capital** (52.78% holding) is a French-listed holding company with a portfolio comprising the following major investments:

- Arjowiggins (100% holding), the world leader in the manufacture of high value-added paper products and, in Europe, leader in the manufacture of carbonless paper;
- Antalis (100% holding), the leading European group in the distribution of paper products for printing and writing;
- SGS (23.8% holding), a company listed on the Swiss stock exchange and leader in the verification, inspection and certification of product and service quality.

**Sanpaolo IMI** (5.85% holding of ordinary capital stock) is a leading national banking group with over 3,000 branches throughout Italy.

**Banca Leonardo** (10% holding) is an independent investment bank offering corporate finance advisory and asset management services, in addition to private equity services, under a joint venture with a leading European group.

Alpitour (100% holding) is the leading group in the tourist sector in Italy.

**Juventus Football Club** (60% holding) is a company with more than one hundred years of history and an enviable record gained at various national and international sports events.

**Turismo&Immobiliare** (25% holding) is a company with a 49% stake in Italia Turismo, the largest Italian real estate company for tourist and hotel properties with important investments in Apulia, Calabria, Basilicata, Sicily and Sardinia.

The following chart is updated to September 2006 and presents the simplified structure of the investment portfolio. Percentage holdings refer to ordinary capital stock.

<sup>(</sup>a) IFIL also holds 30.09% of preferred capital stock. (b) Equal to 4.96% of capital stock.