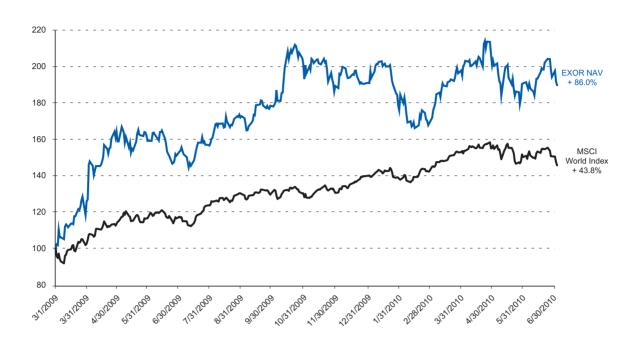

# Change in NAV compared to MSCI World Index

EXOR's objective is to increase its Net Asset Value and outperform the Morgan Stanley Capital World Index (MSCI).

The following are the main investments.

Fiat (30.45% of ordinary capital stock, 30.09% of preferred capital stock and 2.93% of savings capital stock) is listed on the Electronic Share Market of the Italian Stock Exchange (Blue Chip segment). Founded in 1899, the Fiat Group operates in the sectors of automobiles (Fiat, Lancia, Alfa Romeo, Abarth, Ferrari, Maserati and Fiat Veicoli Commerciali), agricultural and construction equipment (Case and New Holland), trucks and commercial vehicles, buses and special-purpose vehicles (Iveco, Irisbus, Astra and Magirus) and components and production systems (Fiat Powertrain Technologies, Magneti Marelli, Teksid and Comau); it is also active in publishing and communications (La Stampa and Publikompass). Other sectors also offer financial services to the sales networks and the clientele in addition to rental services to customers. In June 2009, the Fiat Group and Chrysler Group LLC form a strategic alliance. This represents an important step toward positioning both Fiat and Chrysler among the leaders of the new generation of global automakers. In April 2010, the Fiat Group presents the 2010-2014 Business Plan. The Plan is designed to ensure the Group opportunity for growth, in particular through the demerger of various activities from Fiat to create two distinct groups: one focused on the automobiles business and the other on the capital goods business.