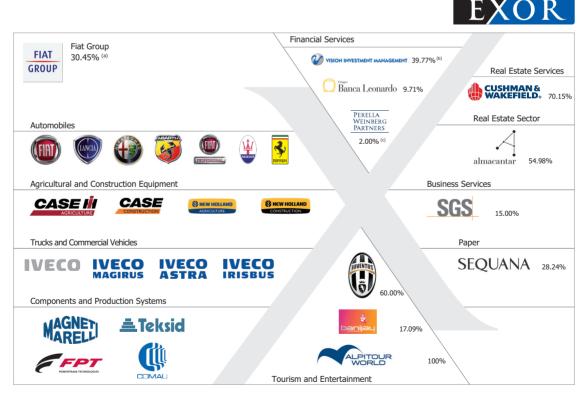

## **EXOR GROUP PROFILE**

**EXOR** is one of Europe's leading investment companies and is controlled by Giovanni Agnelli e C. S.a.p.az. which holds 51.164% of capital stock and, in particular, 59.1% of ordinary capital stock, 39.24% of preferred capital stock and 12.36% of savings capital stock. Listed on the Italian Stock Exchange, EXOR has a Net Asset Value of approximately €5.5 billion at June 30, 2010. It is headquartered in Turin, Italy, Corso Matteotti 26.

EXOR is the majority stockholder of the Fiat Group. Balancing risks and expected returns, it invests for the medium- to long-term in various sectors, mainly in Europe, in the United States and in the two main emerging markets of China and India.

EXOR's objective is to increase its Net Asset Value and outperform the Morgan Stanley Capital World Index (MSCI).

The following are the main investments.

Fiat (30.45% of ordinary capital stock, 30.09% of preferred capital stock and 2.93% of savings capital stock) is listed on the Electronic Share Market of the Italian Stock Exchange (Blue Chip segment). Founded in 1899, the Fiat Group operates in the sectors of automobiles (Fiat, Lancia, Alfa Romeo, Abarth, Ferrari, Maserati and Fiat Veicoli Commerciali), agricultural and construction equipment (Case and New Holland), trucks and commercial vehicles, buses and special-purpose vehicles (Iveco, Irisbus, Astra and Magirus) and components and production systems (Fiat Powertrain Technologies, Magneti Marelli, Teksid and Comau); it is also active in publishing and communications (La Stampa and Publikompass). Other sectors also offer financial services to the sales networks and the clientele in addition to rental services to customers. In June 2009, the Fiat Group and Chrysler Group LLC form a strategic alliance. This represents an important step toward positioning both Fiat and Chrysler among the leaders of the new generation of global automakers. In April 2010, the Fiat Group presents the 2010-2014 Business Plan. The Plan is designed to ensure the Group opportunity for growth, in particular through the demerger of various activities from Fiat to create two distinct groups: one focused on the automobiles business and the other on the capital goods business.

**SGS** (15.00% of capital stock) is a Swiss company listed on the Virt-x market. Founded in 1878, the company is today the global leader in verification, inspection, control and certification activities with more than 59,000 employees and a network of more than 1,000 offices and laboratories throughout the world.

**C&W Group** (approximately 70.15% of capital stock) is the largest privately held company for real estate services. C&W Group has its headquarters in New York, where it was founded in 1917, and has 231 offices and about 13,000 employees in 58 countries.

**Alpitour** (100% of capital stock) is the largest integrated Italian tourism group. It operates with more than 3,500 employees and has 2.5 million customers across all areas of the tourism business: Tour Operating (Alpitour, Francorosso, Viaggidea, Villaggi Bravo, Volando, Karambola and Jeans), Hotels (Alpitour World Hotel & Resorts), Incoming (Jumbo Tours), Aviation (Neos), Distribution (Welcome Travel Group), Incentive & Eventi (A World of Events).

**Juventus Football Club** (60.00% of capital stock) is listed on the Electronic Share Market of the Italian Stock Exchange (Star Segment). Founded in 1897, it is one of the most prominent professional soccer teams in the world.

**Sequana** (28.24% of capital stock) is a diversified French paper group, listed on the NYSE Euronext market, with production and distribution activities operating through:

- **Arjowiggins** (100% holding), the world leader in the manufacture of high value-added paper products, on 4 continents with 6,300 employees and 27 production facilities;

- **Antalis** (100% holding), the leading European group in the distribution of paper and packaging products, with over 6,900 employees in 51 countries.

**Gruppo Banca Leonardo** (9.71% of capital stock) is a privately held and independent international investment bank offering a complete range of services in investment banking, wealth management and other areas linked to financial markets.

**Vision Investment Management**, founded in 2000, is one of the most important hedge fund managers specialized in Asian markets.

Five-year bonds issued by Perfect Vision are subscribed to in April 2008. The bonds give mandatory conversion into shares at maturity which will deliver a 40% stake in Vision Investment Management.

**Banijay Holding** (17.09% of capital stock with voting rights) is headquartered in Paris. The company is a new player in TV production through a network of companies specialized in the production and distribution of multimedia content.

**Perella Weinberg Partners** is an independent company offering financial advisory and asset management services in the United States and Europe.

**Almacantar** (54.98% of capital stock and voting rights) is a company operating in the real estate sector which aims to capitalize on commercial investment and development opportunities, mainly in the market for offices, in London and Paris.

The following chart is updated to the end of August 2010 and presents the major sectors of business in which the Group has investment holdings. Percentage holdings refer to ordinary capital stock.

- (a) EXOR also holds 30.09% of Fiat preferred capital stock and 2.93% of Fiat savings capital stock.
- (b) Post-conversion of convertible bonds.
- (c) Percentage interest held in the NoCo A LP limited partnership.