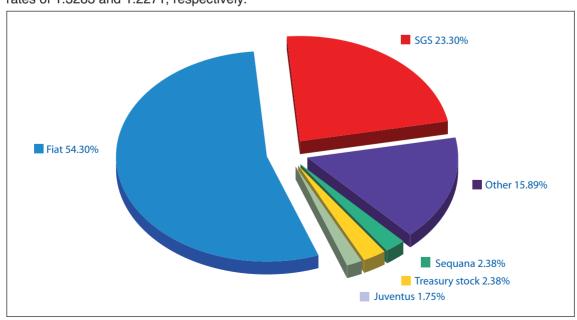

NAV is presented with the aim of aiding analysts and investors in forming their own assessments.

The following pie chart shows the composition of the investment value at June 30, 2010 (€5,544 million).

"Other" includes the unlisted investments in C&W Group, Gruppo Banca Leonardo, Alpitour, Banijay Holding, DLMD, Vision, Almacantar, NoCo A and NoCo B, the remaining investment in Intesa Sanpaolo and also sundry investments.

Investments denominated in Swiss francs and U.S. dollars are translated at the market trading rates of 1.3283 and 1.2271, respectively.